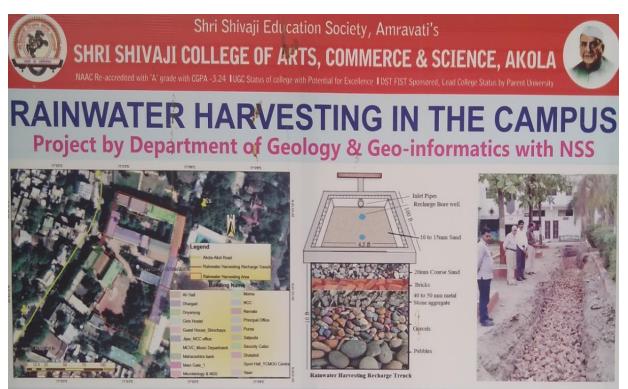

Total catchment area : 11461 sq. meter

Total volume of rainwater collected : 246275.225 cubic metres (m<sup>3</sup>) or 24,62,75,225 litres.

About 70 percent of the total rainwater harvesting potential to the harvesting recharge structure.

So that, Total volume of rainwater harvested about :172392.65 cubic metres (In<sup>3</sup>) or 172392657.5 liters. The College has developed its own rainwater harvesting model by constructing rainwater recharge trench having size 100ft x 4.5ft x 10 ft located at North- West part of the College campus. The recharge trench site was selected by using GIS, Geophysical and Geological survey of the college campus. The main water bearing formation i.e. Basalt (Deccan Traps) fractured, jointed under phreatic conditions whereas, Alluvium- Sand, silt and clay column, under semiconfined to confined conditions were reported.

All the runoff of surface water and rooftop rainwater outlets collected with PVC Pipes and drains into the groundwater recharge pits. To in rease groundwater recharge, two recharge borewells were taken along recharge trench for artificial opening to basement sand, silt and clay column to avoid confined condition and drilled up to a weathered and highly jointed basalt sections which having a good groundwater holding and yielding capacity. The rainwater harvesting structures enhanced groundwater table in and around the college campus. The college borewells continuously yielding groundwater also in summer seasons.