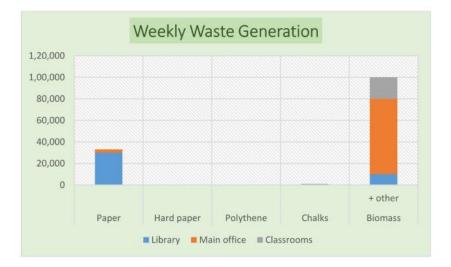

#### Solid Waste Accounting by Weight

| Place       | Paper  | Hard paper | Polythene | Chalks | Biomass<br>+ other |
|-------------|--------|------------|-----------|--------|--------------------|
| Library     | 30,000 | -          | 100       | -      | 10,000             |
| Main office | 3,000  | 100        | 150       | -      | 70,000             |
| Classrooms  | -      | -          | 100       | 1,000  | 20,000             |
| Total       | 33,000 | 100        | 350       | 1,000  | 1,00,000           |

TABLE 1 Weekly Waste of Offices, Classrooms & Library in Grams. (Apx.)

Page10

| Departments | Paper  | Polythene | Glass        | Chalks | Garden |
|-------------|--------|-----------|--------------|--------|--------|
| Arts        | 15,000 | 350       | -            | 1.7.   | 1177   |
| Science     | 40,000 | 300       | 2,000        | 2,000  | 10,000 |
| Commerce    | 15,000 | 200       | ( <b>-</b> ) | -      |        |
| Total       | 70,000 | 850       | 2,000        | 2,000  | 10,000 |