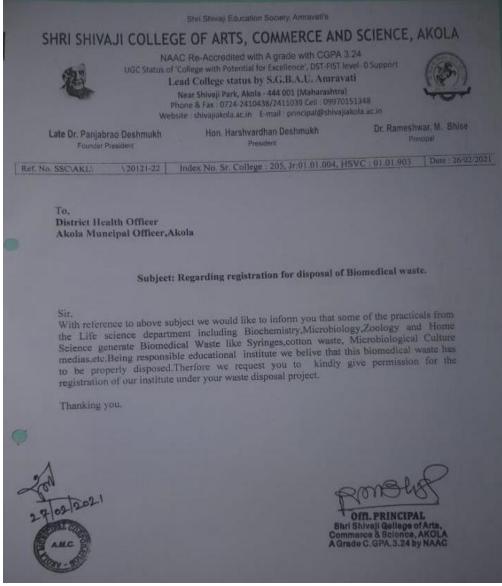

d, jointed under phreatic conditions whereas, Alluvium- Sand, silt and clay column, under semiconfined to confined conditions were reported.

All the runoff of surface water and rooftop rainwater outlets collected with PVC Pipes and drains into the groundwater recharge pits. To in rease groundwater recharge, two recharge borewells were taken along recharge trench for artificial opening to basement sand, silt and clay column to avoid confined condition and drilled up to a weathered and highly jointed basalt sections which having a good groundwater holding and yielding capacity. The rainwater harvesting structures enhanced groundwater table in and around the college campus. The college borewells continuously yielding groundwater also in summer seasons.

#### **Biomedical waste Management**



#### Letter to Municipal Corporation

| क्रा किल्या                                                                                                       | . 9                                                                                                                            |
|-------------------------------------------------------------------------------------------------------------------|--------------------------------------------------------------------------------------------------------------------------------|
| अकोला महा                                                                                                         | नगर पालिका, अकोल<br>व्यवसायीक प्रमाणपत्र                                                                                       |
| मॉरणी क्रमांक : <