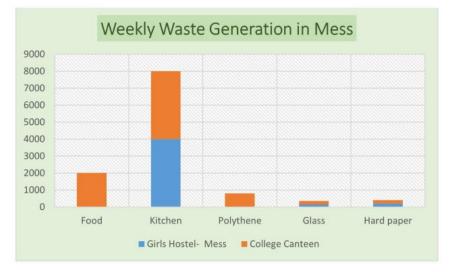

TABLE 2 Weekly Faculty Wise Solid Waste Generation of College in Grams (Apx.)

Page11

| Place              | Food  | Kitchen | Polythene | Glass | Hard paper |
|--------------------|-------|---------|-----------|-------|------------|
| Girls Hostel- Mess | -     | 4,000   | -         | 150   | 200        |
| College Canteen    | 2,000 | 4,000   | 800       | 200   | 200        |
| Total              | 2,000 | 4,000   | 800       | 350   | 400        |