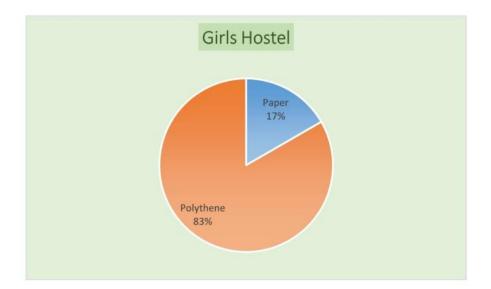

TABLE 3 Hostels and Staff Quarters - Weekly Solid Waste Generation in Grams (Apx.)

 $\mathsf{Page}12$ 

| Place        | Paper | Polythene |
|--------------|-------|-----------|
| Girls Hostel | 100   | 500       |
| Total        | 100   | 500       |

#### **Conclusion:**

Paper, Kitchen waste, and Garden waste (biomass) are the major constituents of solid waste generation on the campus. Hard Paper, Hard Plastic, and Chalk waste are the minor components of solid waste generation. After detailed studies, we can conclude that the campus has a negligible amount of polythene generation.

The less polythene generation in the campus is a result of timely awareness programs conducted on the campus.

Paper waste ranks second in the total solid waste generation index of the campus. Key sources for paper waste generation are the library, office, and science departments.