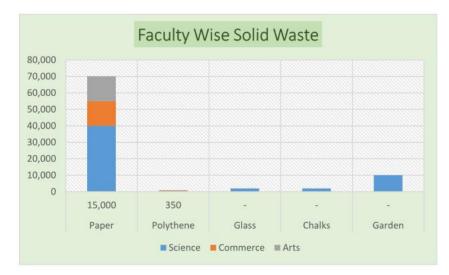

TABLE 1 Weekly Waste of Offices, Classrooms & Library in Grams. (Apx.)

Page10

| Departments | Paper  | Polythene | Glass        | Chalks | Garden |
|-------------|--------|-----------|--------------|--------|--------|
| Arts        | 15,000 | 350       | -            | 1.7.   | 1177   |
| Science     | 40,000 | 300       | 2,000        | 2,000  | 10,000 |
| Commerce    | 15,000 | 200       | ( <b>-</b> ) | -      |        |
| Total       | 70,000 | 850       | 2,000        | 2,000  | 10,000 |